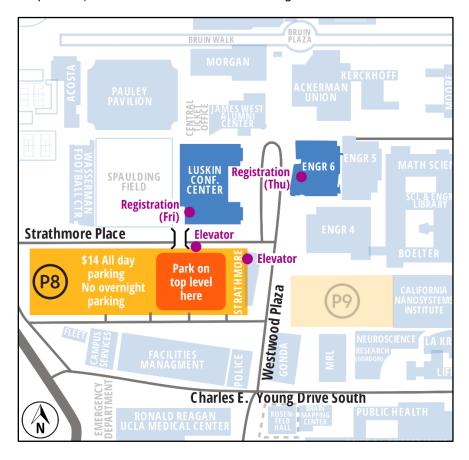

## Southern California Robotics Symposium 22-23 Sep. 2022

Directions/Getting There

- From the 405 take the Wilshire Blvd East exit
- 2. Make a left on Westwood Blvd
- 3. Follow Westwood Blvd onto the UCLA campus
- 4. At the light after Charles E. Young Dr (Structure 8 Driveway) turn left onto the ramp to Parking Lot 8 (P8)
- 5. Go to the roof of the parking lot and park on the east side of the lot where the hourly parking spots are located. Pay at the kiosks (all-day parking is \$14)

## For Engineering VI:

Take the east side elevator to the first floor and exit the building to Westwood Blvd. Follow the map (see below) and enter on the side facing the bus terminals.

## For Luskin Conference Center:

Take the north side elevator down one floor to the sky bridge over Strathmore Place (see map below) and the entrance will be on the right